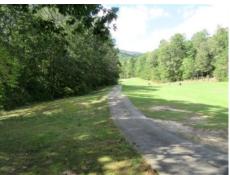

## \$40,000

Great Building lot right on the 12th fairway at The Rock at Jocassee Golf course and on a short, dead-end road, that will have plenty of privacy as wellbeing a quiet street. This lot lays nicely, will be easy to build on, with a great slope for a walkout basement, and plenty of mature trees. Within an easy walk to The Rock Restaurant. The Rock offers golf, a driving range, and a clubhouse. This lot has the advantage of being at The Rock, but not included the neighborhood HOA, it's in an older, separate neighborhood of Gauley Falls, where there is no HOA. Homes, or Condos are allowed on this street. Community water is available, a septic system will need to be installed. adjacent lots available if more land is needed.